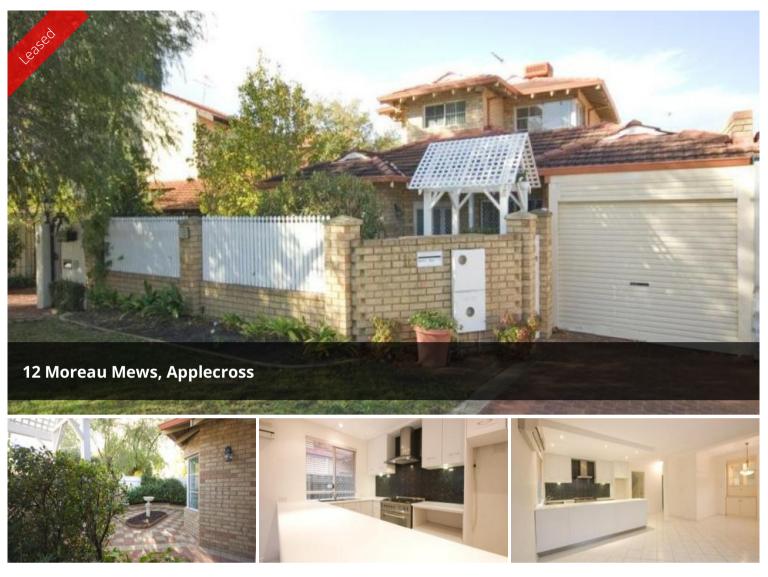

## **Great Location - 200m FROM RAFFLES**

This is a stunning  $3 \times 2$  townhouse.

The upstairs Master Bedroom comprises of a Study Nook with a lovely outlook, Ensuite and 2 Built in Robes. 2nd Bedroom downstairs has a semi ensuite. Near new carpets to the Bedrooms and lounge area. A modern kitchen with stainless steel appliances overlooks the living area.

Good sized private alfresco area with pull down cafe curtains ideal for year round outdoor entertaining. Some of the added extras to this beautifully presented property is ducted aiconditioning, gas bayonet, security system and heaps of storage space. There is a single lock up garage with room to park a second car and a storage shed