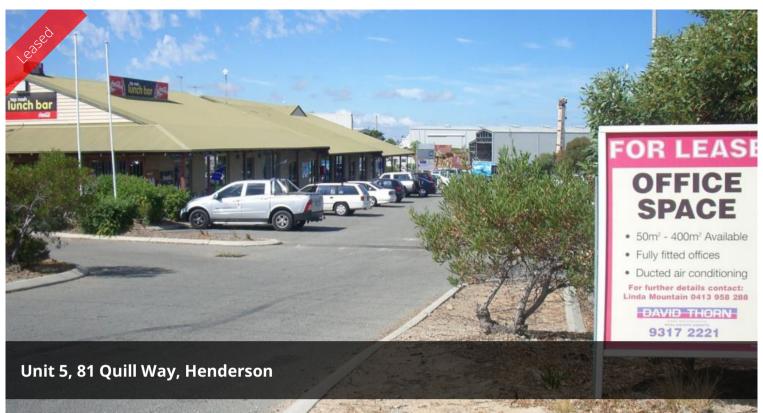

## 105 SQM Office Space

105sqm of open plant office space, Fresh paint, new carpets, excellent location with heaps of free parking. Available now. \$18375.00 per annum + GST + Outgoings. Please drive past and call for a viewing!

**Price** \$18,375 + GST

**Property Type** Commercial

Property ID 160

Office Area 105 m2

Floor Area 105 m2