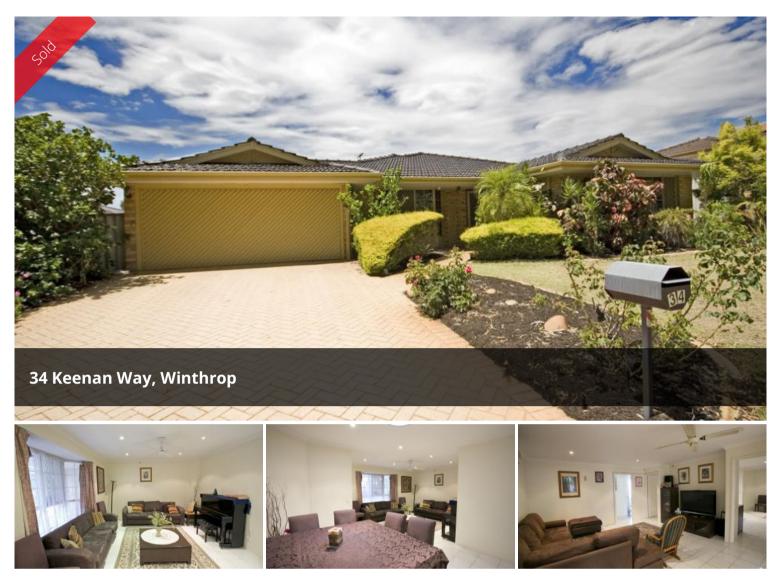

## Fantastic Family Home -OPEN SAT 1st MAY 11 -...

This large 4 x 2 home has everything a family could want all on a generous 703sqm block. With open space and tiled through out all living areas, you will find this property will accomodate your family with ease but will be simple to maintain. Other features include:

- \* Security System
- \* Main Bedroom includes large walk in and ensuite
- \* 4 Living areas
- \* Study
- \* Seperate bedroom area
- \* Big outdoor entertaining area
- \* Powered Shed
- \* Double garage
- \* Split Aircon
- \* Retic to main gardens