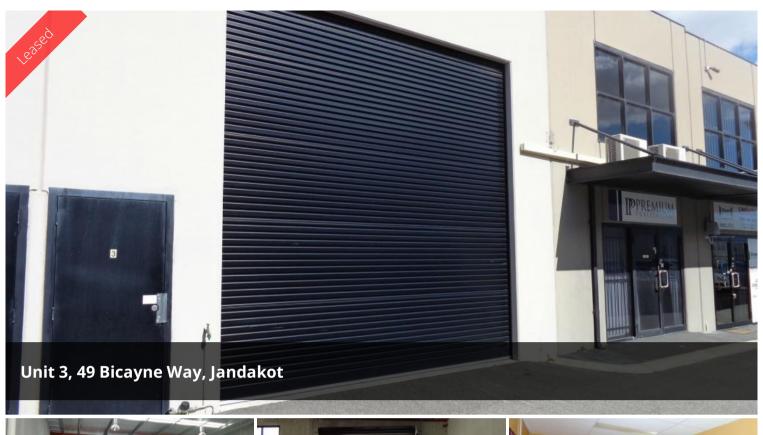

## PRICE REDUCED!!!!

Situated within the ever developing Jandakot Industrial precinct.

Constructed in 2008 this modern complex has an attractive outlook and comprises of 12 strata titled office / warehouse units. Unit 3 has an area of 231sqm and is predominantly factory warehouse space. With an excellent driveway access, large roller door and clear span high truss. Rent: \$20790.00 P/A + GST, Vog's: \$7959.97 P/A + GST. This unit is sure to meet your business requirements. Please drive past and call for a viewing.