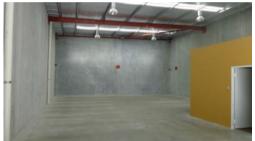

## PRICE REDUCED!!!!

Situated within the ever developing Jandakot Industrial precinct.

Constructed in 2008 this modern complex has an attractive outlook and comprises of 12 strata titled office / warehouse units. Unit 3 has an area of 231sqm and is predominantly factory warehouse space. With an excellent driveway access, large roller door and clear span high truss. Rent: \$20790.00 P/A + GST, Vog's: \$7959.97 P/A + GST. This unit is sure to meet your business requirements. Please drive past and call for a viewing.