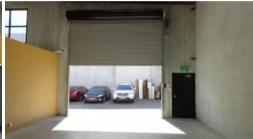

## PRICE REDUCED!!!!

Situated within the ever developing Jandakot Industrial precinct.

Constructed in 2008 this modern complex has an attractive outlook and comprises of 12 strata titled office / warehouse units. Unit 3 has an area of 231sqm and is predominantly factory warehouse space. With an excellent driveway access, large roller door and clear span high truss. Rent: \$20790.00 P/A + GST, Vog's: \$7959.97 P/A + GST. This unit is sure to meet your business requirements. Please drive past and call for a viewing.