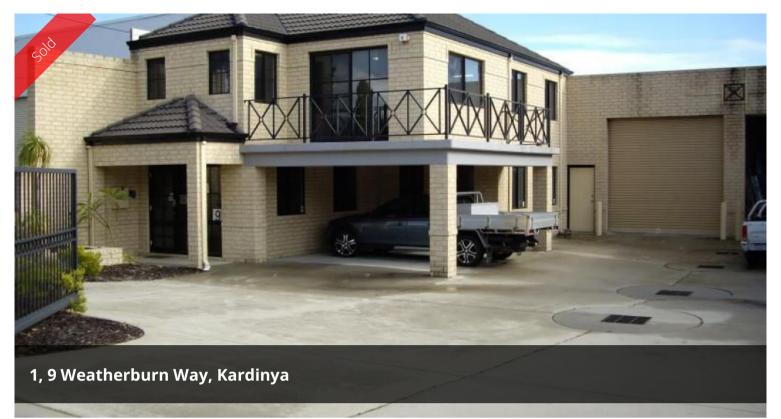

## **Unique Offices/Warehouse Facilities**

Rare opportunity to acquire premises in an ideal location, opposite parklands.

Features include:

Factory Warehouse 185 sqm (A)

2 Storey Offices 150 sqm (A)

4 - 5 Parking Bays (2 undercover)

**□** 544 m2

Price SOLD for \$675,000

**Property Type** Commercial

Property ID 252

Land Area 544 m2

Floor Area 335 m2