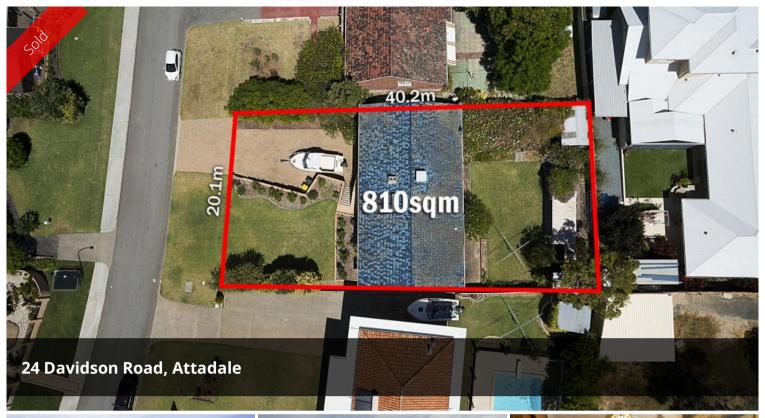

# **Fantastic Buying**

Sitting on the elevated side of Davidson Road, this family sized 810sqm block is perfect for anyone wanting the sort after heart of Attadale and a view of the city and river.

Situated withing walking distance of the primary schools or a short bike ride to Santa Maria College, you couldnt ask for a better location for the children.

#### Features include:

- \* Elevated position with views of city and river from a second level
- \* Family size 810sqm block
- \* Prime position to all the Attadale schools
- \* 3 bedrooms, all a good size with BIR
- \* Retic and bore on site to keep that grass green year round
- \* Below level tandem garage and separate office
- \* Ducted evap air conditioning
- \* Original timber floors throughout
- \* Large driveway that can accommodate a boat or 4 more cars
- \* Solar hot water system
- \* PLUS MORE.

**Price** SOLD for \$1,220,000

**Property** 

Residential

**Type** 

Property ID 266

Land Area

810 m2