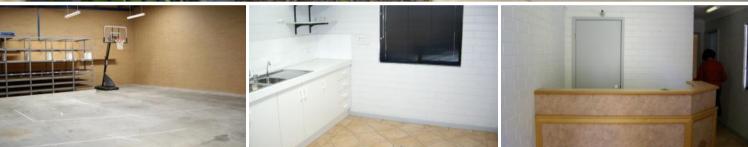

## Unique Office / Warehouse Facilities

Rare opportunity to acquire premises in an ideal location, opposite parklands.

Features include: Factory Warehouse 185 sqm (A) 2 Storey Offices 150 sqm (A) 4 - 5 Parking Bays (2 undercover) Large Roller Door, Approximately 4 metres Reception Area, fully tiled Shower Facilities