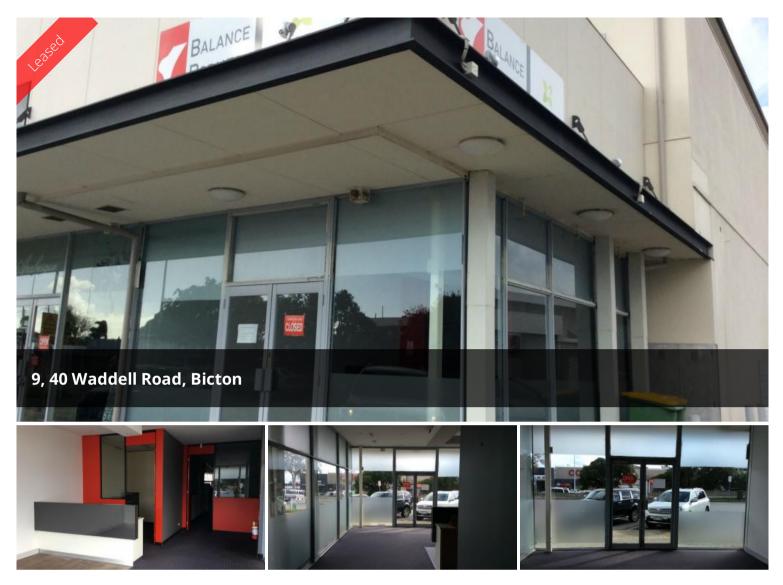

## **Great Retail Space Available**

125.4 SQM of retail space, great location across from Melville Plaza, brand new air conditioning, lots of parking. Very close to Canning Highway. Please drive past and call for a viewing! Rent \$51750 per annum + GST. Variable Outgoings \$9647 per annum + GST.

| \$51,750 per annum |
|--------------------|
| Commercial         |
| 313                |
| 125 m2             |
|                    |