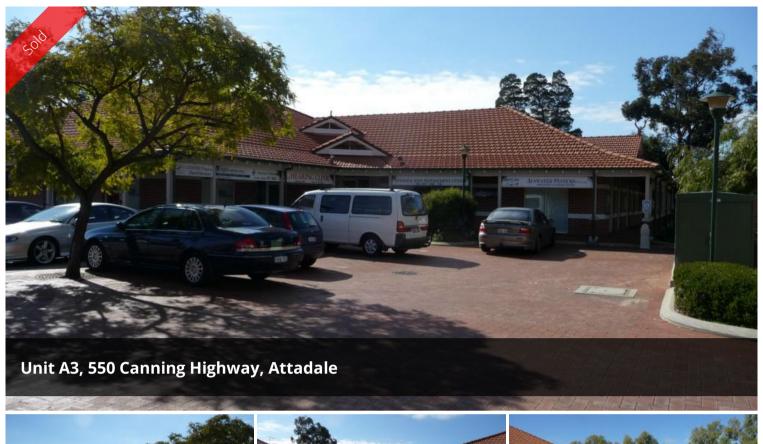

## **Executive Offices Available For Sale**

The location of this executive office space provides for exceptional net working opportunities.

This complex is located on Canning Highway, next to Melville Motors Holden Dealership, Financial Advisors, Real Estate Offices and many more professional business's.

Your branding on one of Perths busiest Highways, lends it's self to "LOCATION - LOCATION - LOCATION

69sqm of quality air conditioned office space, 2 car bays with plenty of visitor parking. This complex has male/female and disabled toilets, shower and kitchen facilities.