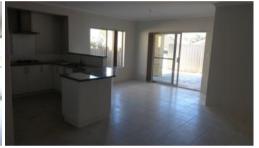

Large open plan lounge and dining area, which opens out to the easy to maintained alfresco area. Kitchen area offers ample cupboard space, pantry and stainless steel gas cooking appliances. As well as a open theater room or office space.