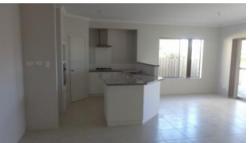

Large open plan lounge and dining area, which opens out to the easy to maintained alfresco area. Kitchen area offers ample cupboard space, pantry and stainless steel gas cooking appliances. As well as a open theater room or office space.