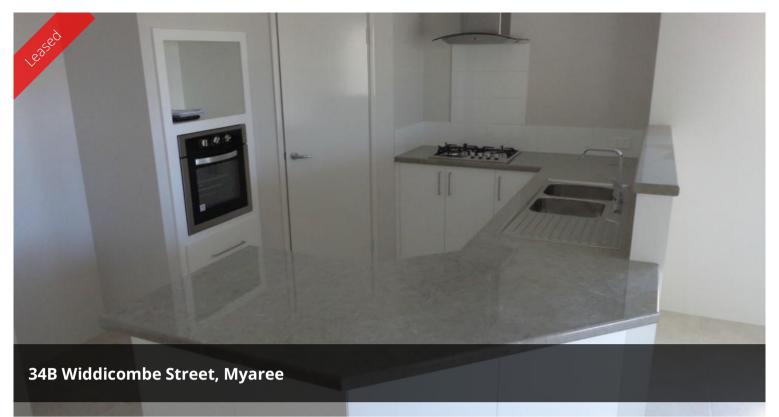

Large open plan lounge and dining area, which opens out to the easy to maintained alfresco area. Kitchen area offers ample cupboard space, pantry and stainless steel gas cooking appliances. As well as a open theater room or office space.