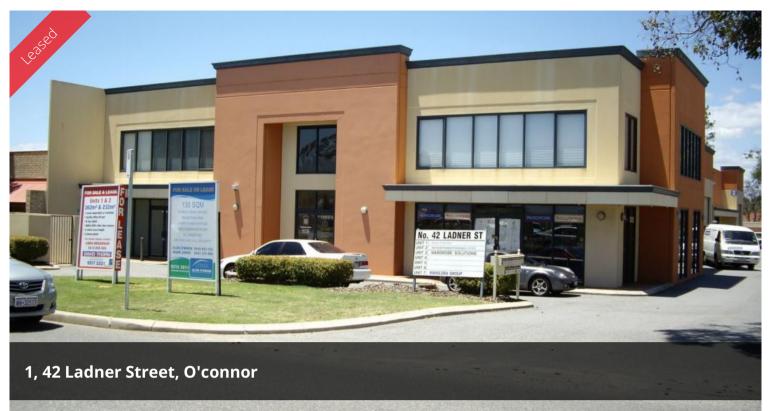

## **EXCELLENT LOCATION**

Factory/Warehouse has a separate glass entrance which could be used as a showroom or office area. Two large roller doors. Hi Bay lights 3 phase power. Could accommodate a mezzanine floor. New office located at the front of unit. Toilet and kitchenette facilities. Located close to Stock Road and South Street. Rent \$20960 per Annum + GST + \$10682 per annum VOG + GST.

Price \$20,960 per annum

**Property Type** Commercial

Property ID 366

Floor Area 262 m2