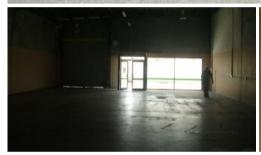

## **EXCELLENT LOCATION**

Factory/Warehouse has a separate glass entrance which could be used as a showroom or office area. Two large roller doors. Hi Bay lights 3 phase power. Could accommodate a mezzanine floor. New office located at the front of unit. Toilet and kitchenette facilities. Located close to Stock Road and South Street. Rent \$20960 per Annum + GST + \$10682 per annum VOG + GST.