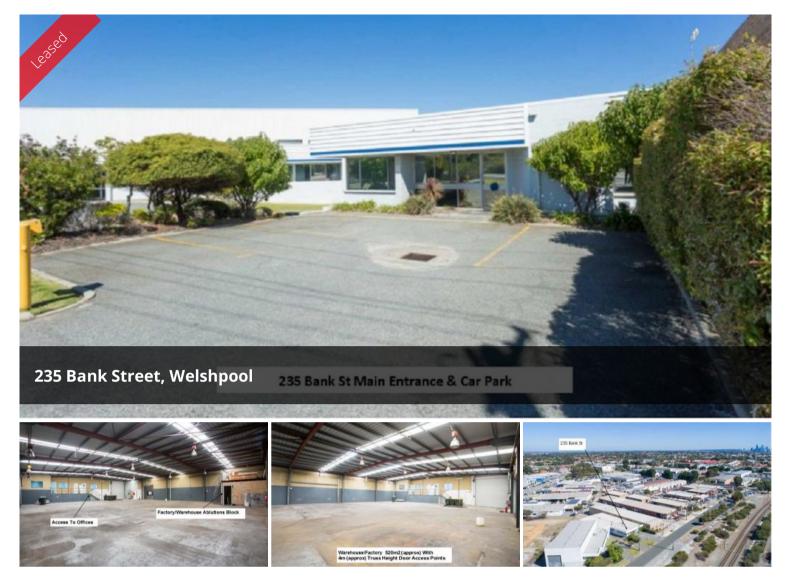

## Prime Location - Flexible Configuration -...

520 SQM (approx) Warehouse floor space

4M (approx) Truss height door access points

182 SQM (approx) of recently refurbished quality office space

Recently upgraded air conditioning system servicing all office and staff amenities room.

Licensed wash-down area which can safely dispose of waste oils and liquids. Integrated monitored alarm system

Reticulated Mature garden

Rent \$60,000 per annum (\$85 per SQM) + VOG's \$32445 per annum + GST Call for a viewing!