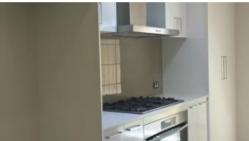

Open plan living, which over looks the alfresco area. Split system air con to living room. Plus additional private theater room.

Modern and tastefully finished kitchen with stone bench tops, ample cupboard space, double fridge recess, gas stove, 900mm oven and stainless steel rangehood.