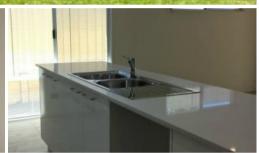

Open plan living, which over looks the alfresco area. Split system air con to living room. Plus additional private theater room.

Modern and tastefully finished kitchen with stone bench tops, ample cupboard space, double fridge recess, gas stove, 900mm oven and stainless steel rangehood.