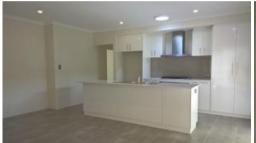

Open plan living, which over looks the alfresco area. Split system air con to living room. Plus additional private theater room.

Modern and tastefully finished kitchen with stone bench tops, ample cupboard space, double fridge recess, gas stove, 900mm oven and stainless steel rangehood.