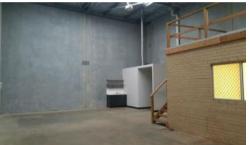

## **Perfect Opportunity**

146 SQM warehouse with office available for sale or rent. Approx 28 SQM office with reverse cycle air conditioning, 118 SQM of warehouse plus 28 SQM mezzanine floor. kitchenette and toilet. 3 phase power, gantry crane structure. Lots of parking. Good security in the complex. Busy location. Please drive past and call for a viewing. \$330,000 + GST to Purchase or \$15,000 Rent + \$6687.60 Outgoings Per Annum + GST