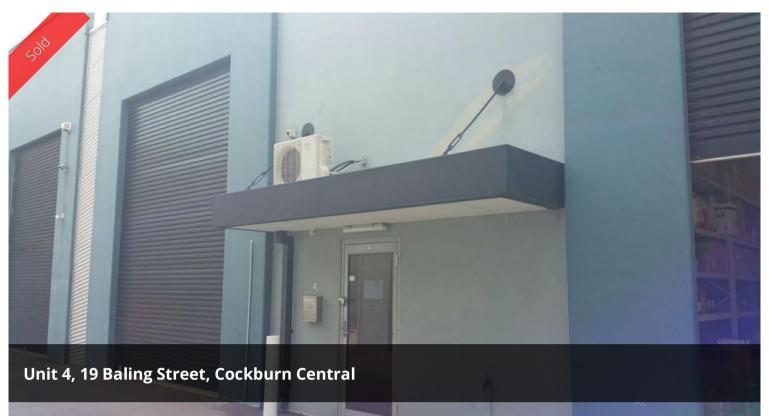

## **Perfect Opportunity**

146 SQM warehouse with office available for sale or rent. Approx 28 SQM office with reverse cycle air conditioning, 118 SQM of warehouse plus 28 SQM mezzanine floor. kitchenette and toilet. 3 phase power, gantry crane structure. Lots of parking. Good security in the complex. Busy location. Please drive past and call for a viewing. \$330,000 + GST to Purchase or \$15,000 Rent + \$6687.60 Outgoings Per Annum + GST

Price SOLD for \$326,750

**Property Type** Commercial

Property ID 554
Office Area 28 m2

Warehouse

118 m2

Area

Floor Area 146 m2