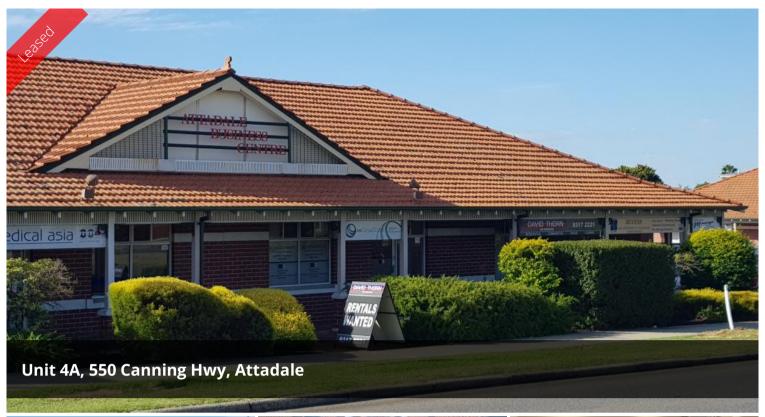

## 77 SQM Office 2 Car Bays

Beautiful 77 SOM office has become available in this well maintained complex full of professionals, great Canning Highway exposure located at the front of the A block, the interior is freshly painted and has partitioned offices. The 77 SQM office space could potentially be divided into 2 separate offices where the businesses would have their own access from Canning Highway. This office comes with 2 car bays, reverse cycle air conditioning. This complex also includes showers, common kitchen, disabled toilet and bathroom facilities. The complex is located just next to Melville Motors. Approx 39810 cars pass this location each week!!! Rent \$\$26950.00 per Annum + \$12156.00 Outgoings.