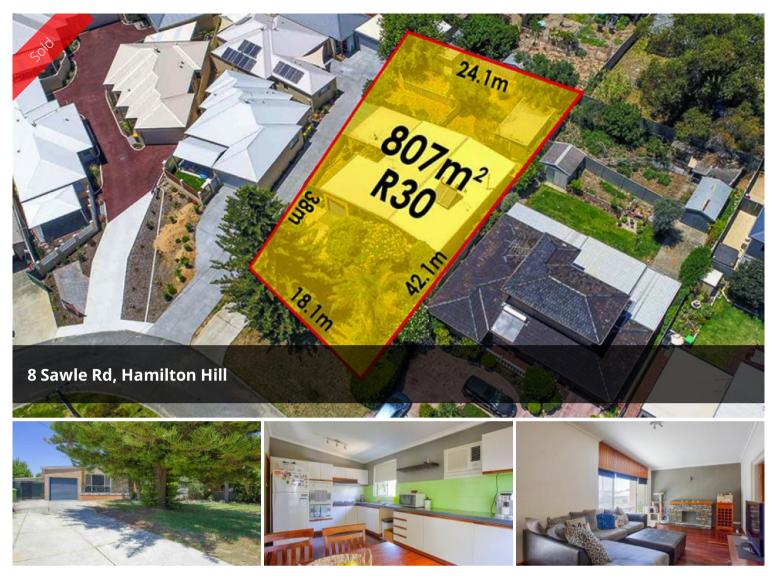

## FAMILY 3 BRM HOME ON A 807 SQM R30 BLOCK

NOW SOLD !

Be Early put your Offer in, on this Development site !

Priced to Sell again ! Will sell This Weekend !

Fantastic opportunity to secure this great family investment property, on a 807 sqm (R 30) Zoning block.

🛏 3 🔊 1 🛱 1 🗔 807 m2

| Price         | SOLD for \$482,000 |
|---------------|--------------------|
| Property Type | Residential        |
| Property ID   | 600                |
| Land Area     | 807 m2             |
| Floor Area    | 180 m2             |