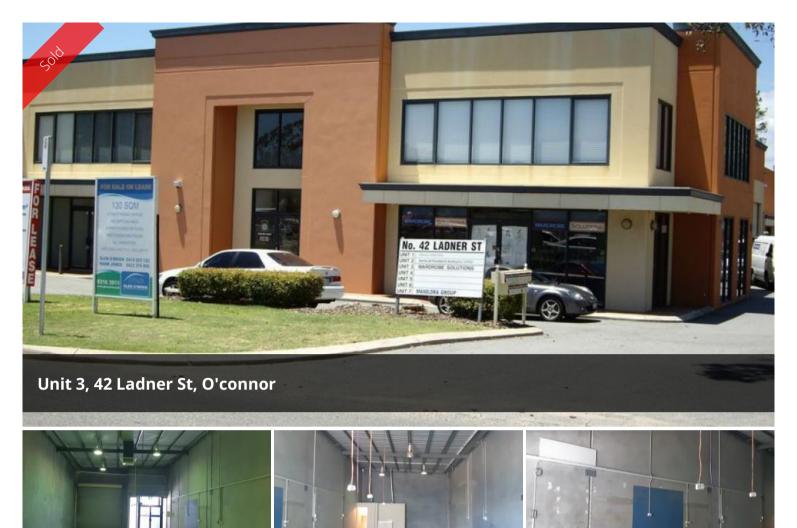

## 380,000 + GST or 18,000 Per Annum + VOG's + GST

165 SQM of Air conditioned Factory / Warehouse located in a busy commercial location.

Well looked after complex of a total of 7 units. Large roller door access plus glass double door access. High Bay lights, lots of power points throughout, toilets and kitchenette. Common Parking. Located between North Lake Road and Stock Road, just off South Street.

🗔 165 m2

| Price         | SOLD for   |
|---------------|------------|
|               | \$355,000  |
| Property Type | Commercial |
| Property ID   | 621        |
| Land Area     | 165 m2     |
| Warehouse     | 165 m2     |
| Area          | 1051112    |