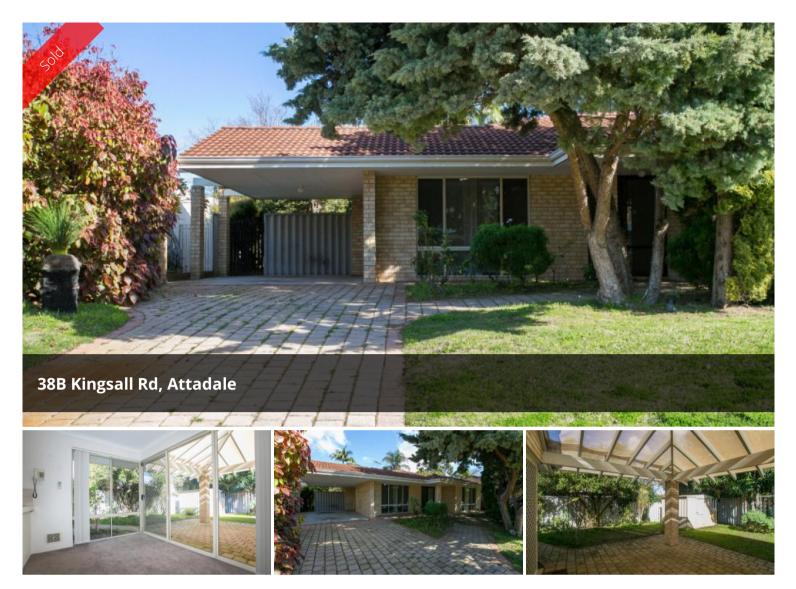

## Attadale is a great place to raise your family, so start here.

This neat original 4 bed, 2 bath home built in 1992 sits on a 451sqm north facing survey strata block in a top street, just minutes from the river, all amenities close by. Great choice of primary and secondary schools close by.

Make it yours with your own ideas. Plus being a survey strata gives you more freedom in what you plan to do. Build up and enjoy a great outlook. You are only limited by your own choices. Plus easy access to Perth, Fremantle, buses, shopping.

Being so close to the river and cycle paths make this a real family friendly home in a great suburb.

Water Rates: \$1258.63. Council Rates: \$2352.68

The above information provided has been furnished to us by the vendor/s. We have not verified whether or not that information is accurate and do not have any belief in one way or the other in its accuracy. We do not accept any responsibility to any person for its accuracy and do no more than pass it on. All interested parties should make and rely upon their own inquiries in order to determine whether or not this information is in fact accurate.