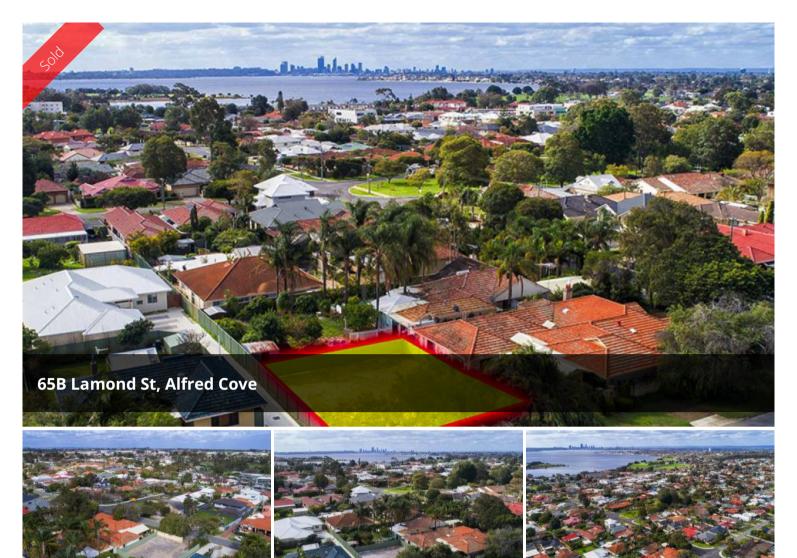

## Street Frontage Block, Quiet Loc'n

Best Location! quiet, tree-lined location!

Don't delay on this Prime block of land!

Now Reduced To Sell!

In sought after location, this desirable, square/rectangular, vacant block is in stunning Lamond Street Alfred Cove.

A north facing proposed survey strata block, that's level, cleared and fully fenced with a private limestone wall at the front, which will definately tick all the boxes when it comes to building.

Ready to build your new amazing home, so conveniently located to all amenities.

## LIKE

- The Swan river foreshore
- Point Walter Reserve
- The beach
- Booragoon and Melville shopping centres

□ 333 m2

Price SOLD for \$480,000

**Property Type** Residential

Property ID 627

Land Area 333 m2

This 'Fantastic Street Frontage Block' with a spectacular unique 17 mtr frontage, will be suited to downsizes, families and professional couples in a quiet friendly family neighbourhood.

Imagine the gorgeous single or two storey home you could build here!