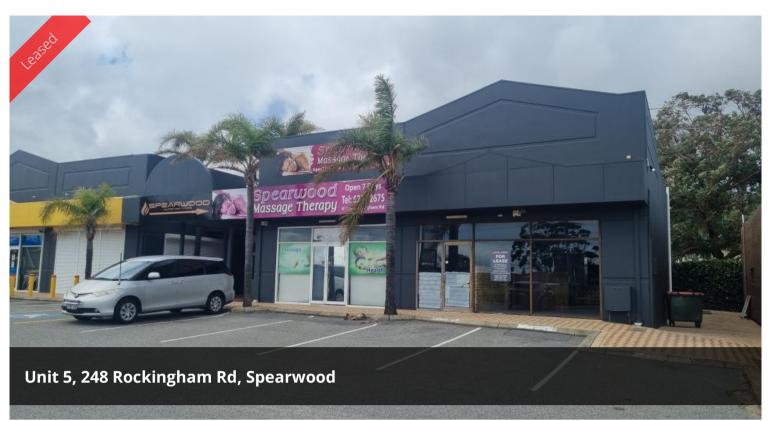

## 3 MONTHS FREE RENT!!!!

122 SQM, restaurant facility, Existing exhaust fans, sinks, fridge, countertop. toilets onsite, Air conditioned, lots of parking. Busy location. other shops in complex are currently: Cash Convertors, muscleworx, H & R Block. Drive past and call for a viewing. RENT \$40504.00 per Annum + GST + VOG's \$9574.80 + GST