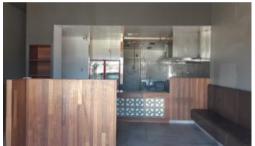

## 3 MONTHS FREE RENT!!!!

122 SQM, restaurant facility, Existing exhaust fans, sinks, fridge, countertop. toilets onsite, Air conditioned, lots of parking. Busy location. other shops in complex are currently: Cash Convertors, muscleworx, H & R Block. Drive past and call for a viewing. RENT \$40504.00 per Annum + GST + VOG's \$9574.80 + GST