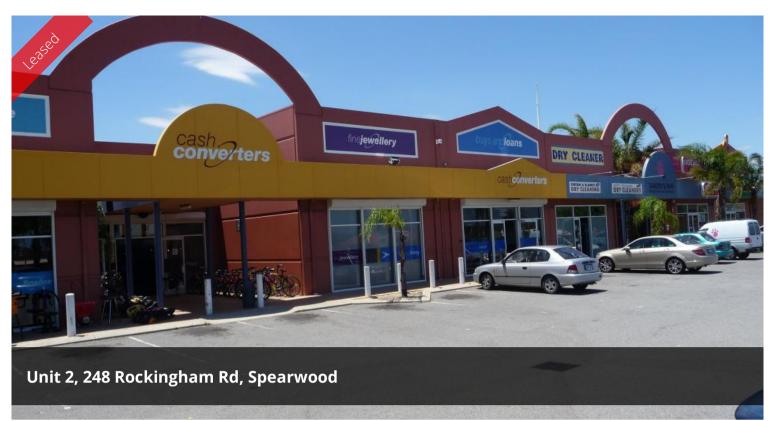

## 1 months FREE Rent!

Currently leased by Muscleworx, 60sqm street frontage location facing Spearwood Avenue. Other Quality tenancies include H & R Block and Cash Convertors, in this small Shopping Centre next door to Pheonix Park Shopping Centre. Rent \$22000.00 Per Annum + GST + Outgoings \$4704.64 Per Annum + GST. Available Now,