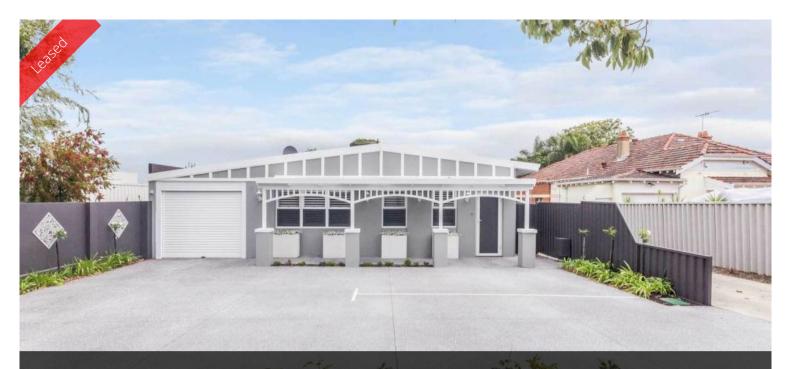

## 51 Waddell Rd, Bicton

## \$695 Per Week

This property has been beautifully renovated.

Approximately 125 SQM. As soon as you walk in the front door there is a large reception / waiting room, 2 of the larger offices have their own ensuites and exterior access, kitchen, laundry, separate toilet, outside entertaining, plus parking in garage for 2 cars and 2 visitor parking bays to front, this property has it all!

It would be perfect for Medical / Offices - Consulting Rooms. Located directly next to Melville Plaza that has also just been renovated.

Take a look at the photos and plan, drive past and call for a viewing as this property will not last!