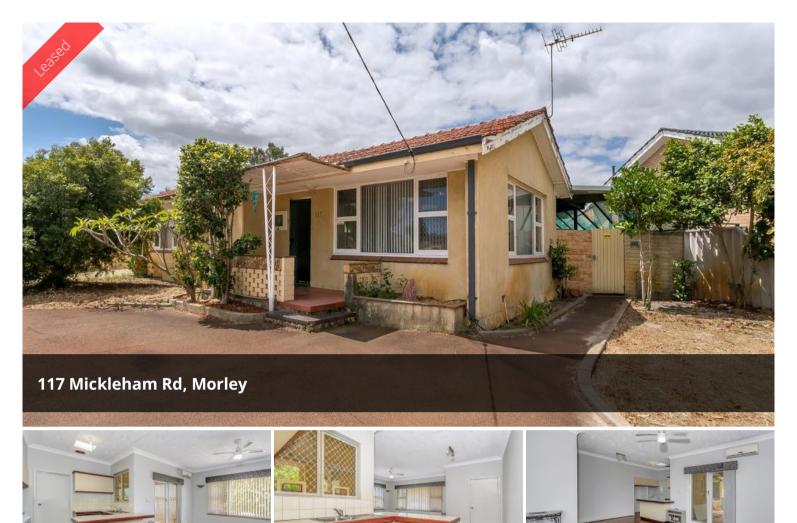

## **Extremely Well Located Home**

Don't miss out on securing this property! The home is located within easy access to so many local amenities and highways.

This home offers 3 bedrooms and 1 bathroom. The master bedroom includes mirrored built in robes and ceiling fan. Built in storage to other bedrooms.

Large lounge with reverse cycle air conditioning & gas point, which is over looked by the kitchen area. Electric cooking and ample cupboard and bench space. Plus an additional games room with large storage cupboard. High ceilings, polished floor boards to most of the homes and security screens.

The front and rear yards are low maintenance, with a paved covered entertaining area to the rear yard.

Available now - Please contact Jaimee to schedule a viewing.

Please register for listed home open times to avoid being disappointed. Home opens may be cancelled at the last moment due to unexpected reasons. REGISTER YOUR INTEREST!