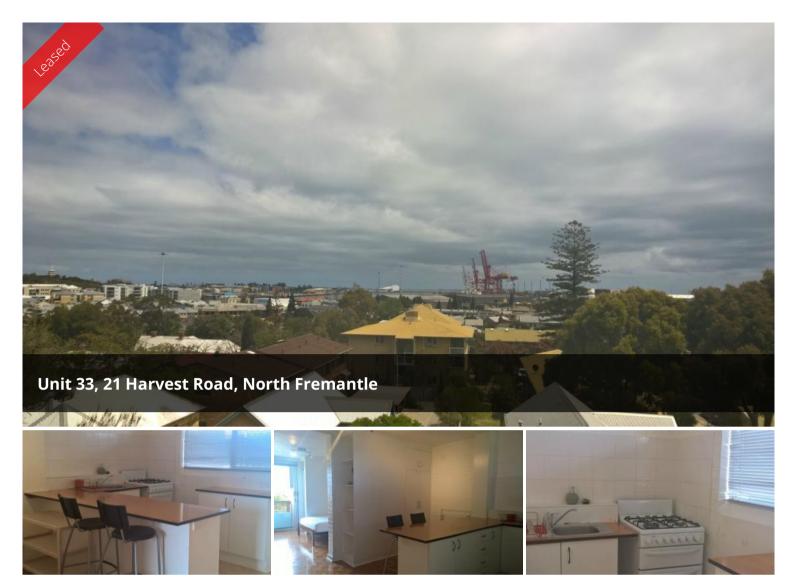

## **Partly Furnished Apartment**

This partly furnished unit is located in a secure complex with lift access and ample secured parking.

Tasteful kitchen, gas cook top, parquetry flooring throughout, and storage space. On site laundry, community gardens and veggie patches!

Balcony with lovely views of the river and Fremantle Port. Walk or short drive to River or Beach, close to shops, restaurants & transport! Please drive past and call for a viewing! Available early 2019.