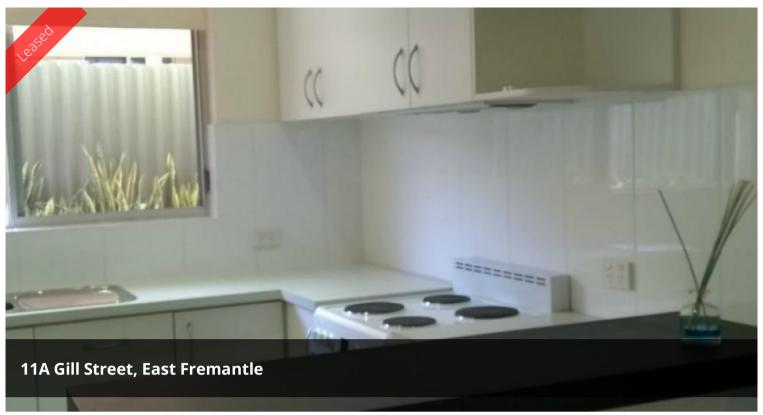

This 2 bedroom 1 bathroom home, has been well maintained. Large master bedroom with build in robe, ceiling fans to both bedrooms. Semi ensuite off master bedroom, plus a separate toilet.

Modern kitchen, fridge and dishwasher included. Nice sized living room with air con. Security screens to all windows and doors.