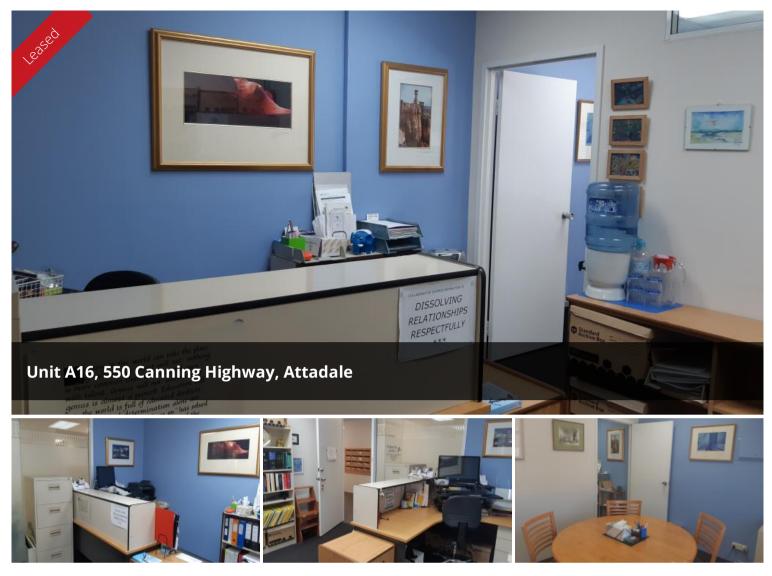

## Well Positioned Office

23 SQM of office space located in a highly sought after complex 'Attadale Business Centre' the office comes with 1 car bay plus visitor parking, common kitchen, toilets, disbled toilet and shower. The complex consists of a range of businesses including, accountants, real estate, councilors, settlement agents and hair dresser. Call for a viewing. \$1300.00 per month inclusive of outgoings.