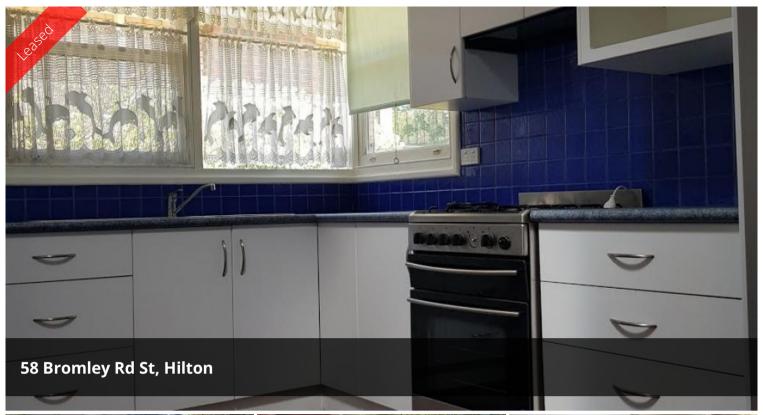

Bathroom with bath, separate toilet located off large laundry area.

Open plan dining/kitchen. Gas cooking, modern kitchen with ample cupboard space. Plus separate front lounge room.

Three split system air con units throughout, polished wooden floors and ceiling fans.