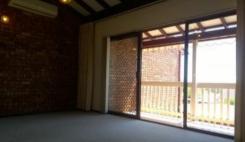

First Floor: Open plan dining, which over looks the courtyard area. Easy care paved area. Nicely sized kitchen, electric cooking and dishwasher. Large laundry with plenty of storage space.

Second Floor: Large lounge room, lovely high ceiling and lots of natural lighting. Split system air con, which flows throughout. Nicely sized master bedroom, double built in robes, ceiling fan and ensuite. Enjoy the city and river views from the master bedroom and balcony area!