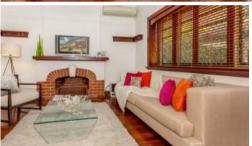

You will enjoy the classic features: ornate high ceilings, lead lighting, wide skirting boards, stunning polished jarrah boards, 2 living areas, 3 double sized bedrooms, generous north facing outdoor area, r/c air con, dishwasher, ample storage throughout, single carport with extra parking bay.