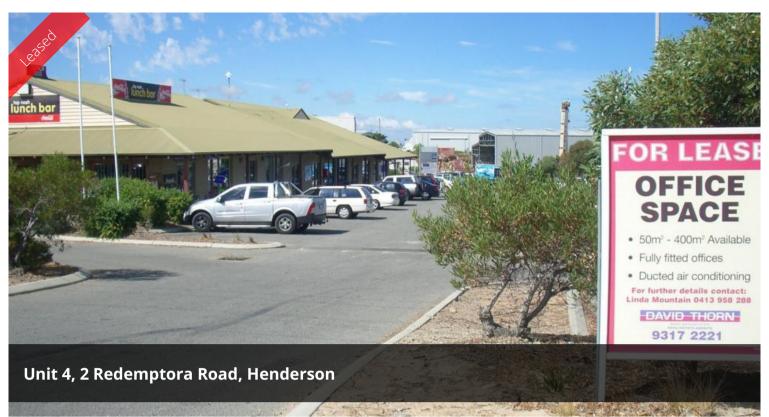

## **OFFICE 104 SQM**

104 sqm of open plan office. This office has been freshly painted and has new carpets. Ready for you to move in! Excellent location and plenty of parking.

**Price** \$18,725 Plus GST

**Property Type** Commercial

**Property ID** 673

Office Area 104 m2