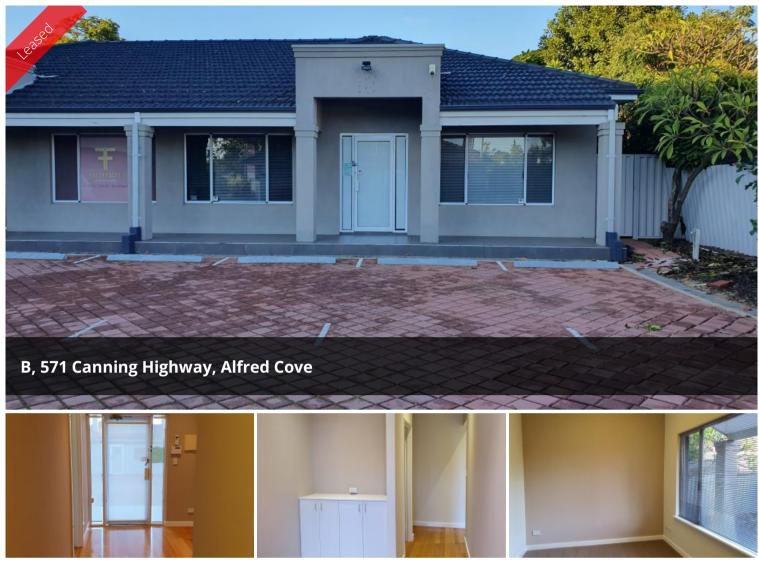

## **PRICE REDUCTION!!!**

85sqm of quality air conditioned offices. Comprises of reception area, 3 offices and kitchen. Rear yard is paved and can be used as alfresco area. Near new in convenient location with excellent signage exposure to Canning Hwy. \$18000.00 per Annum + GST + outgoings \$10204.00 per Annum + GST. Please drive past and call for a viewing.