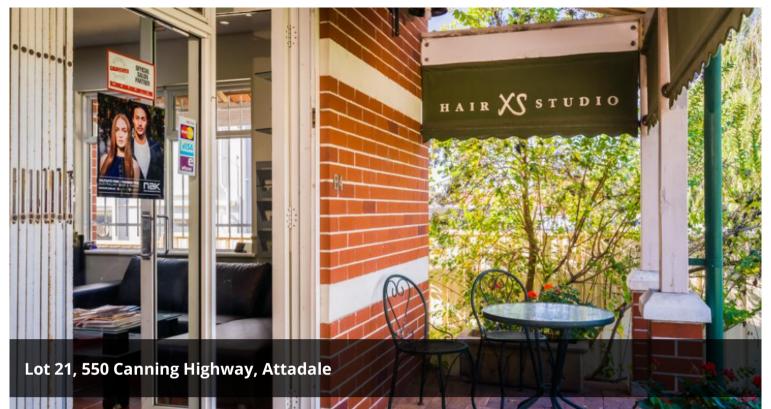

## **Leased Investment on Busy Canning Highway**

51 SQM of area currently leased as a hair salon. Current tenant has operated since May 2021. Located in the busy Attadale Business Centre, lots of visitor parking and 1 allocated car bay. Common area kitchen, showers and toilets, Well maintained complex. Good mix of businesses. Call for a viewing 0402 594 707, this won't last long!