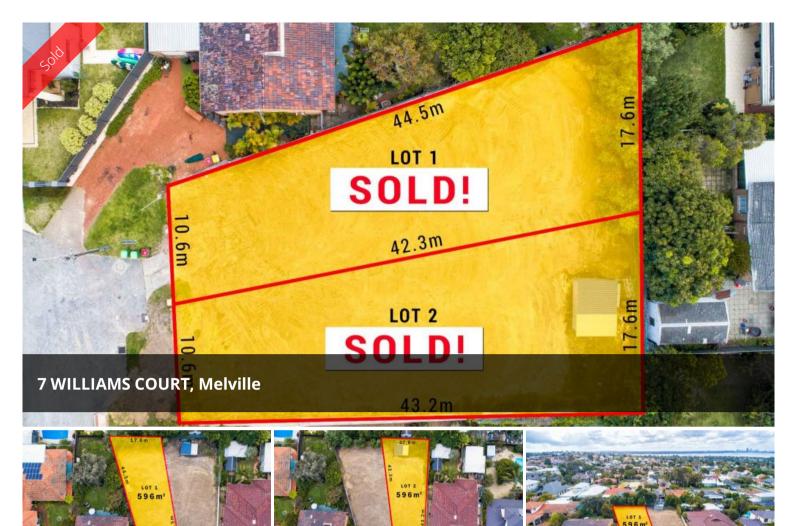

HARD TO FIND!

New Price! Get In Early!

Located in a Prime elevated cul de sac location, these street frontage, super sized survey strata blocks of 596 sqm each, rarely become available and Won't Last Long!

YOUR PICK OF 2

With a desirable North East facing aspect, both will have Fantastic potential for, City River Hill views in sought after Melville Heights.

SAFE CUL DE SAC

Living in a superb position, these gorgeous blocks Wont Take Long to Sell!

You Will Love The Location close to schools, shopping, transport, cafes, restaurants etc

**Price** SOLD for \$685,000

**Property Type** Residential

**Property ID** 727

Land Area 596 m2

**Agent Details** 

Office Details