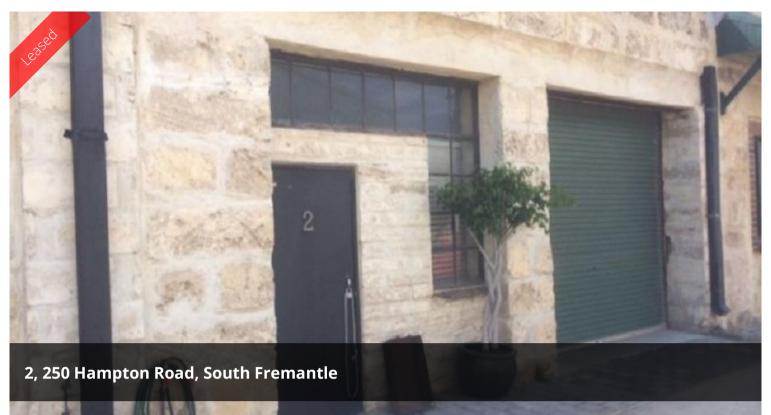

## Secure Factory Unit with Air Conditioner

87m2 of Factory Unit located in busy little complex facing Hampton Road.

Kitchen sink, toilet and shower, limestone walls give security and insulation plus a split system air conditioner.

Rent \$12629.00 per annum, Vog's \$5232 per annum. Please drive past and call for a viewing! NO GST

Available 31/12/2019

The above information provided has been furnished to us by the vendor/s. We have not verified whether or not that information is accurate and do not have any belief in one way or the other in its accuracy. We do not accept any responsibility to any person for its accuracy and do no more than pass it on. All interested parties should make and rely upon their own inquiries in order to determine whether or not this information is in fact accurate.