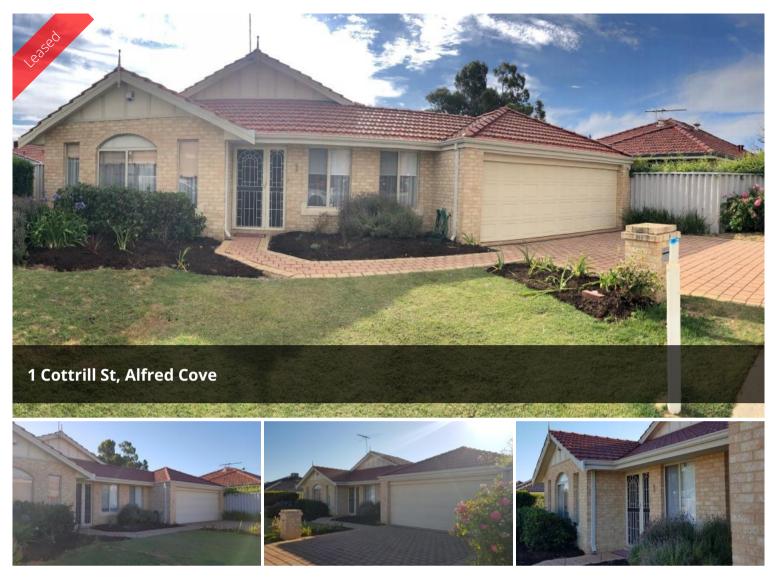

## Well Presented - Perfectly Located!

Sick of moving?! Stop looking - this is the one for you! This 3 bedroom 2 bathroom street front home is available now and will ideally suit a long term Tenant looking for stability and security.

The home consists of a separate front lounge room and generous sized open plan lounge and dining, which is over looked by the kitchen. With ample cupboard and bench space, pantry and gas stove burner and electric oven. Fully ducted evap cooling and gas point and gas hot water system.

Three bedrooms, all with built in robes. Two well appointed bathrooms, with a bath and separate toilet off the laundry. Security screens to most doors and a few windows throughout.

Easy care reticulated gardens and secure yard. Large dome alfresco and store room with shelving. Double garage.