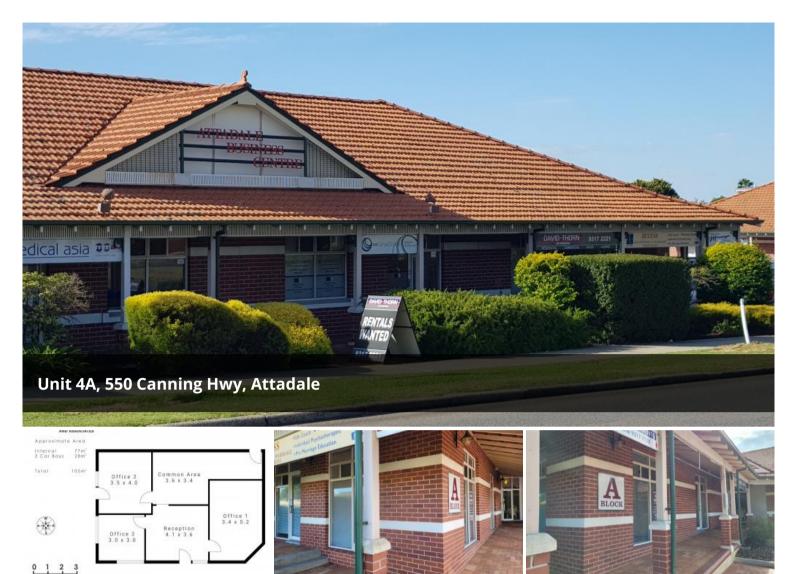

# **Tenanted Investment!**

Located within the bustling Attadale Business Centre, this 77 SQM office space can be found in prime position!

The office comes fully fitted out and tenanted with a quality tenant. The space could be split into two separate offices with private access via 2 external entrances.

The office includes 2 allocated car bays and plenty of visitor parking available. The common area offers residents a shared kitchen with fridge, kettle & microwave facilities. Men's, Ladies and disabled ablutions, shower facilities and a foyer with comfy couches for your clients while waiting.

## **Office Details**

Attadale Unit 20a 550 Canning Hwy Attadale WA 6156 Australia 08 9317 2221