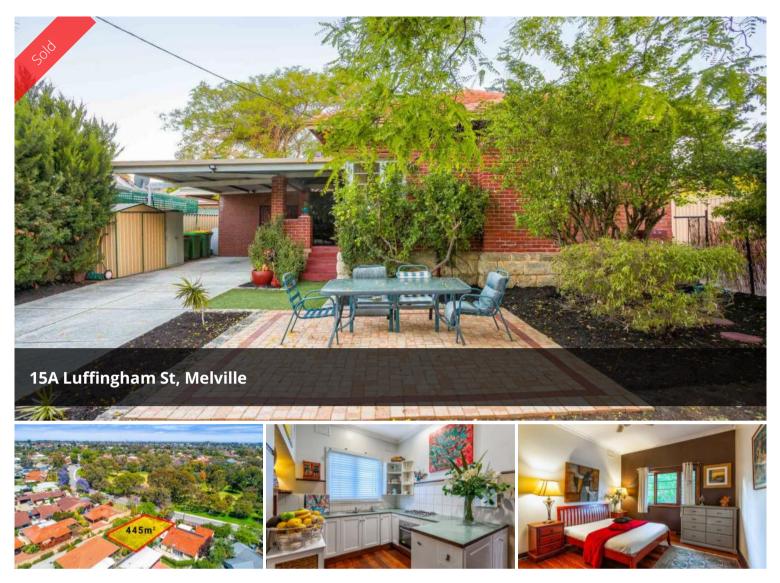

# **UNDER OFFER !**

SOLD !

ENJOY this enchanting 2/3 bedroom 1 bathroom home of yesteryear

(Circa 1956) in a most sought after location. Nestled in a leafy tranquil setting opposite parklands (WN Malcom Reserve).

## PROPERTY SPECIFICATIONS

- A 2 or 3 bedroom brick & tile home. The 3rd bedroom has no council approval which is seperate to the house but represents, as a fantastic teenage retreat/studio or back to a garage if you like !

## 🛏 3 🔊 1 🖨 2 🗔 445 m2

| Price         | SOLD for \$652,000 |
|---------------|--------------------|
| Property Type | Residential        |
| Property ID   | 814                |
| Land Area     | 445 m2             |
| Floor Area    | 167 m2             |

## **Office Details**

Attadale Unit 20a 550 Canning Hwy Attadale WA 6156 Australia 08 9317 2221

- Situated on a 445 sqm strata title block.
- Kitchen, dining lounge area with gas hotplates & electric oven.
- High ceilings/skirting boards.
- Wide jarrah floor boards
- Gas instant HWS, 1 gas point
- Insulated, air conditioner with split reverse cycle
- The bedroom's are huge !
- Ceiling fans in 2 bedrooms
- 2 french doors
- Wood Fire Place (capped at the moment )
- Stunning outdoor patio area !
- Single carport for 2 cars