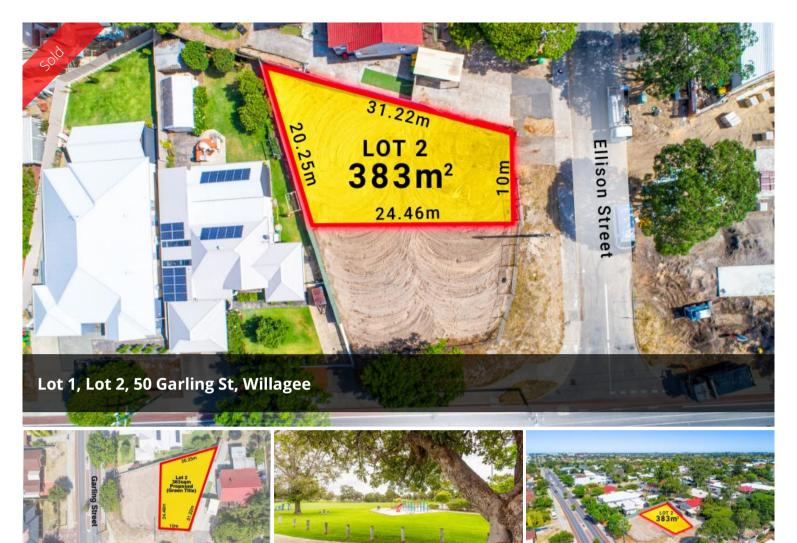

## **UNDER OFFER!**

Brilliant Elevated block in high position!

Now Reduced For Immediate Sale!

Your choice of Lot 1, UNDER OFFER! (350 sqm) or Lot 2 UNDER OFFER (383 sqm) both proposed. Green Title blocks with gorgeous hill valley views!

Property Features:

East North Hill Aspect

2 high elevated blocks to choose from with views

Fantastic Location! Handy to everything!

Superb sized building blocks to allow double garaging

□ 383 m2

**Price** SOLD for \$360,000

Property Type Residential

Property ID 839

Land Area 383 m2

**Agent Details** 

Office Details

Attadale

Unit 20a 550 Canning Hwy Attadale WA 6156 Australia 08 9317 2221

Brilliant easy access to buses to and from Perth CBD, Fremantle and our glorious beaches