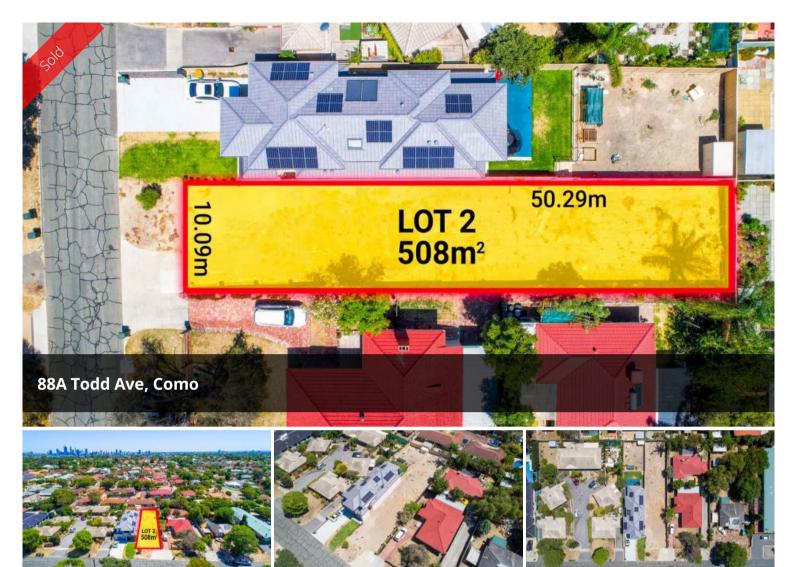

## LAND IN A SUPERB LOCATION!

UNDER OFFER ABOVE ASKING PRICE!

Build Your 'DREAM HOME' Large 508 sqm Green Title block in desirable position.

Located only minutes away from Penrhos College, Wesley College, Curtain University and nearby schools.

Enjoy Living here!

What a Lifestyle and Investment!

RARE FIND!

DON'T DELAY THIS LAND WILL BE SOLD!

Place Your Offer in Today!

First In Best Dressed!

□ 508 m2

Price SOLD for \$670,000

**Property Type** Residential

Property ID 842

Land Area 508 m2

**Agent Details** 

Office Details

Attadale

Unit 20a 550 Canning Hwy Attadale WA 6156 Australia 08 9317 2221