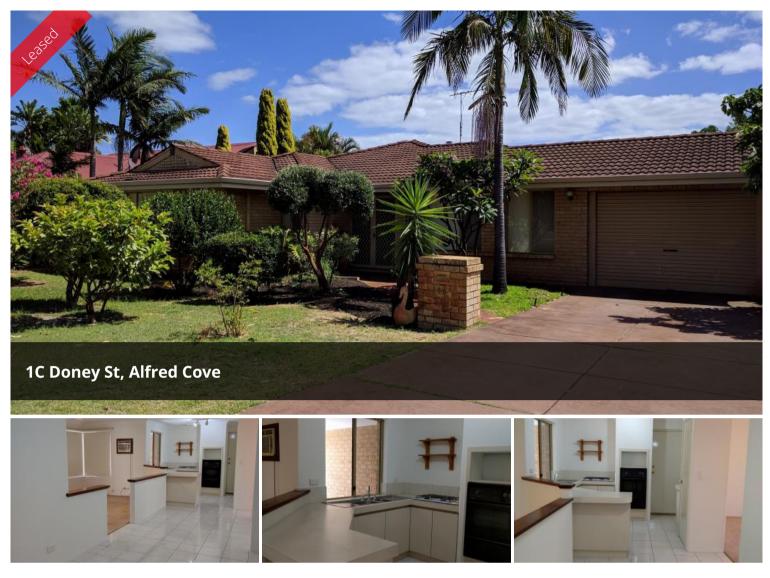

## Front Lawn & Garden Maint Inc

This home consists of 4 bedrooms, all with built in robes and 2 bathrooms, including a bath. Front sitting room, plus open plan lounge, dining and kitchen. Air con to lounge room and ceiling fans to bedrooms.

Bore watered gardens and lawn, well established gardens. Ample size rear yard, including a veggie patch! Lawn mowing and front garden maintenance included.

Lock up garage, ample room for additional storage.