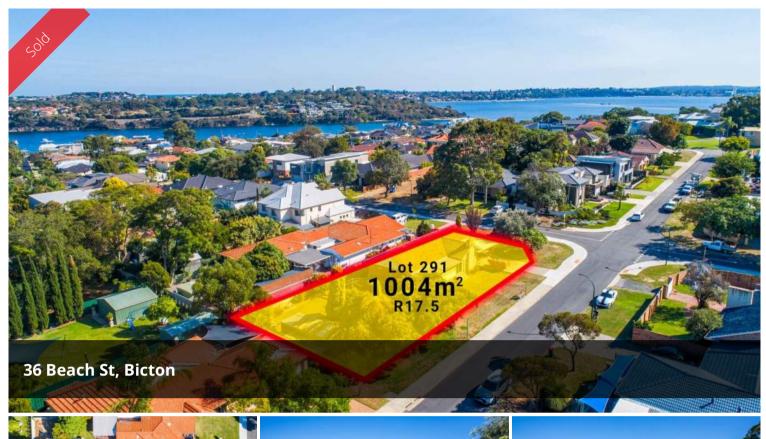

## UNDER OFFER

FIRST TIME OFFERED FOR SALE IN 65 YEARS!

Stunning Rare Find! ........CORNER 1004SQM DEVELOPMENT SITE FOR 2 HOMES....NEAR THE RIVER!

Nestled in a sought after location! This absolute prime development site is zoned R17.5, allow the opportunity subject to (SPC) to build 2 street frontage homes in a gorgeous, convenient location, near the river, transport, cafes, schools, transport.

- Put your Best Offer Forward Today!

DON'T DELAY!

WILL BE SOLD!

LOT 291 PLAN 4549 VOLUME 1173 FOLIO 33

**Price** SOLD for \$1,680,000

Property
Type
Residential

Property ID 855

Land Area 1,004 m2
Floor Area 196 m2

**Agent Details** 

Office Details

Attadale

Unit 20a 550 Canning Hwy Attadale WA 6156 Australia 08 9317 2221