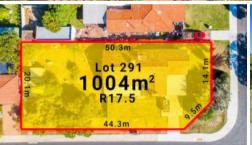

**Price** SOLD for \$1,680,000

Property
Type
Residential

Property ID 855

Land Area 1,004 m2
Floor Area 196 m2

**Agent Details** 

Office Details

Attadale

Unit 20a 550 Canning Hwy Attadale WA 6156 Australia 08 9317 2221

- Put your Best Offer Forward Today!

DON'T DELAY!

WILL BE SOLD!

LOT 291 PLAN 4549 VOLUME 1173 FOLIO 33