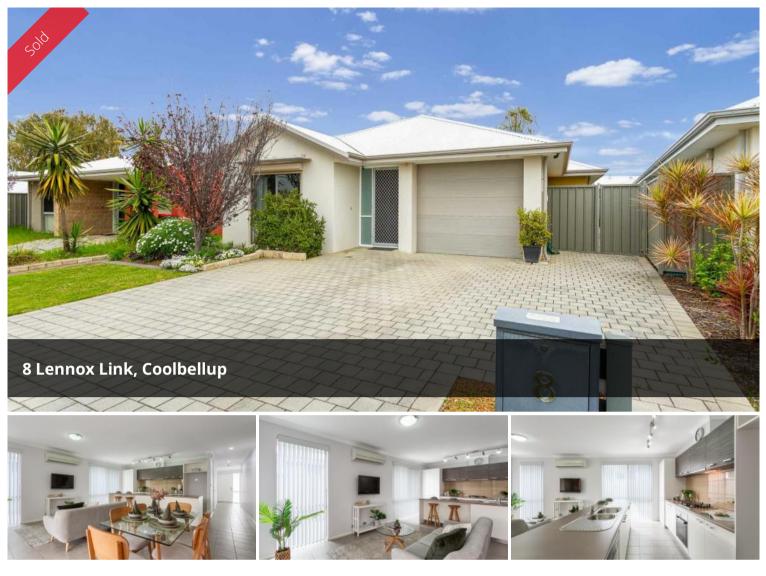

UNDER OFFER ! BRILLIANT LOCATION !

WELCOME TO 8 LENNOX LINK COOLBELLUP

This stunning 3 bedroom 2 bathroom home is a Definite Must See ! Beautifully presented, with a very homely feel as you walk in. Well designed light and bright family living with a feeling of space, low maintenance (easy living), with an excellent outdoor patio entertaining area with a neat cottage garden at the front of the property.

The open plan living is delightful with a superb spacious kitchen, Bosch appliances, long island bench top with an abundance of storage cupboards. You are very close to Coolbellup Village Shopping (Woolworths), Senton Catholic College, public transport, medical centre and every convenient amenity close by.

SPECIAL FEATURES :

\*Light and Bright 3 bedroom 2 bathroom family home

\*Built by Mirvac in 2007 but presents like new !

\*Freshly painted with awsome colour tones