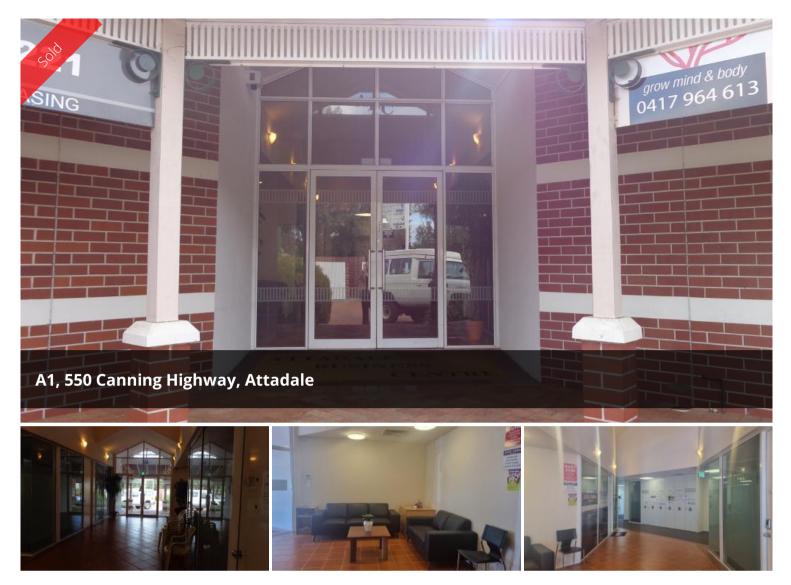

## **Huge Exposure**

103 SQM office located in the beautifully maintained Attadale Business Centre. This property includes Street frontage 103 SQM of quality freshly painted and carpeted office space. 3 allocated car bays plus visitor parking. The complex includes a common kitchen, male / female / disabled toilets, shower and light and bright foyer with comfortable waiting area for clients. Professional and long standing businesses within the complex. Call for a viewing.

**F** 3

| Price         | SOLD for \$455,000 |
|---------------|--------------------|
| Property Type | Commercial         |
| Property ID   | 892                |
| Office Area   | 103 m2             |