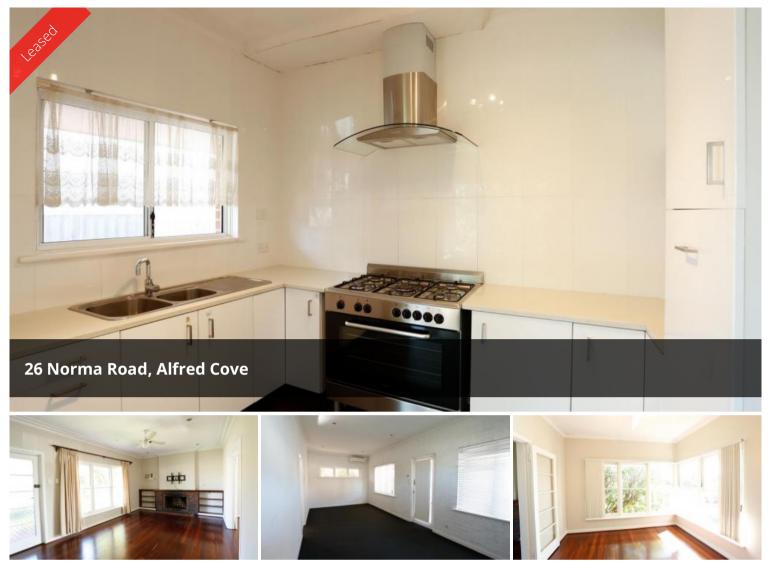

## **Family Home In Ideal Location**

Located in the beautiful suburb of Alfred cove, nestled between Melville and Booragoon you will find this nicely finished 3 bedroom, 1 bathroom family home.

This home offers two large separate living areas and beautiful polished wood floors which flow throughout. The front living area includes air con, a ceiling fan and gas bayonet. Through french doors you will enter the naturally lit dining room and kitchen, with ample cupboard space. Large rear lounge has air con unit and access to the outside patio area.