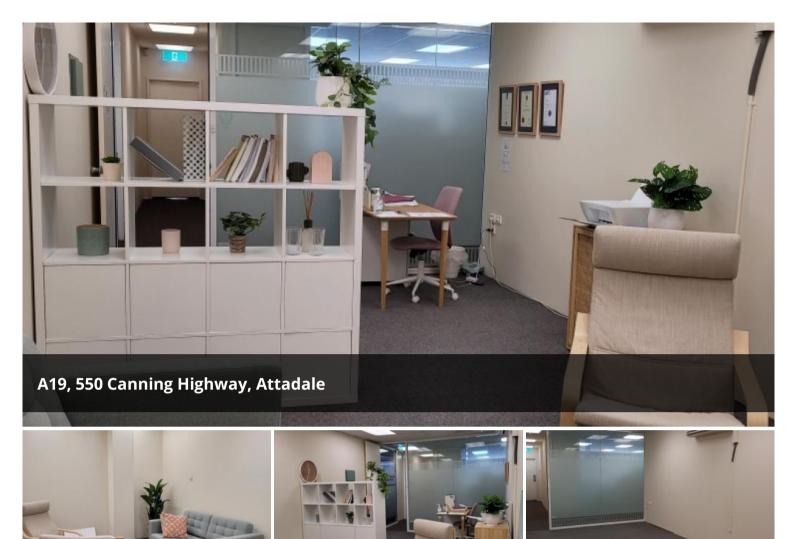

## **Canning Highway Office!**

26 SQM of office space. Located in the busy Attadale Business Centre, lots of visitor parking. common kitchen, toilets, showers, light and bright foyer for your clients to wait. This complex is filled with many types of businesses including accountants, councilors, therapists, real estate, hair dresser and many more. This property is currently leased until 16/06/2024 with a further 12 month option. Call for a viewing 0402 594 707