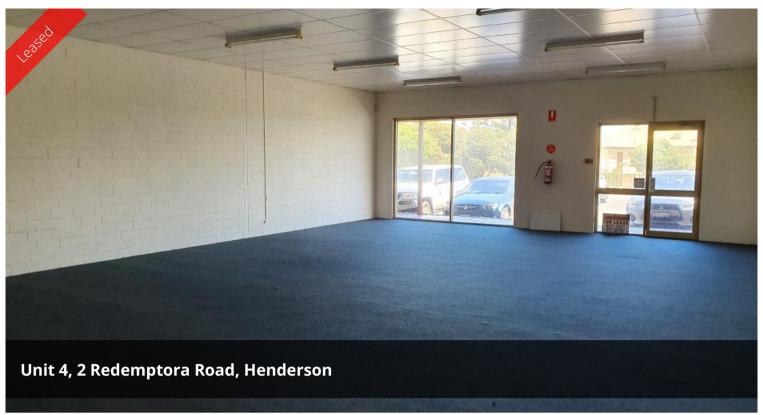

## **OFFICE 104 SQM**

104 sqm of open plan office. Located in a professional complex including, cafes, delis, engineers. Ready for you to move in! Excellent location and plenty of parking. Rent \$18,000 per annum + \$15244 Outgoings +GST