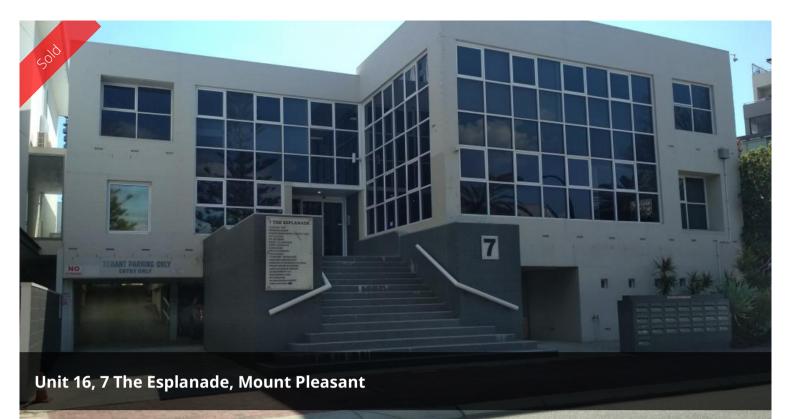

## **CANNING BRIDGE PRECINCT**

What a great way to start each day, driving, walking or riding along the waters edge to work. This 2 room suite will provide you with covered parking, security, easy walk to train station, quick access to Perth & Fremantle and a great place for your clients to visit. Also a great investment. Suit consultancy type business and a good one for the super fund! To view call Lisa Clifton 0402 594 707

- \* Two room suite 21m2
- \* Additional 15m2 car bay
- \* Air conditioned
- \* Common kitchen & toilet facilities nearby
- \* Top floor location faces Kishorn Rd
- \* Secure building
- \* Great location for access to train & freeway
- \* Additional covered parking for clients

Additional feature - On the river's edge. Walk to train.

**F** 1

| Price         | SOLD for \$170,000 |
|---------------|--------------------|
| Property Type | Commercial         |
| Property ID   | 922                |
| Office Area   | 21 m2              |